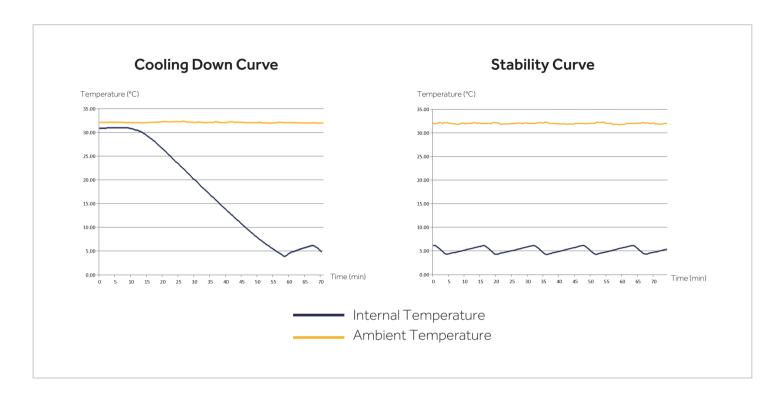

Multiple alarms and data function which allows users to check and save historical data, useful and convenient for laboratory inspection processes.



#### Setting Temperature Range +3°C to +16°C

The setting temperature can be adjusted within the range of 3°C to 16°C to meet multi-temperature storage requirements. With precise control, the internal temperature variation can be kept within 3°C for great temperature uniformity.



#### Safe and Secure

Built-in lock and adapter kit to allow users to add a padlock. Lockable control panel to prevent anyone turning off the unit by mistake or adjusting the temperature by accident.



#### Multiple Alarms

The refrigerator comes with high/low temperature alarm, door ajar alarm, sensor error alarm.

## Product Introduction



# Temperature Curve



### **Product Dimensions**





# Specifications (

| Model           |                                 |     | HLR-310FL             |
|-----------------|---------------------------------|-----|-----------------------|
| Technical Data  | Туре                            |     | Upright               |
|                 | Climate Class                   |     | N                     |
|                 | Cooling Type                    |     | Forced Air Cooling    |
|                 | Defrost Mode                    |     | Auto                  |
|                 | Refrigerant                     |     | R600a, 40g            |
|                 | Sound Level (dB(A))             |     | 43                    |
| Performance     | Temperature Range (°C)          |     | 3~16 Adjustabl