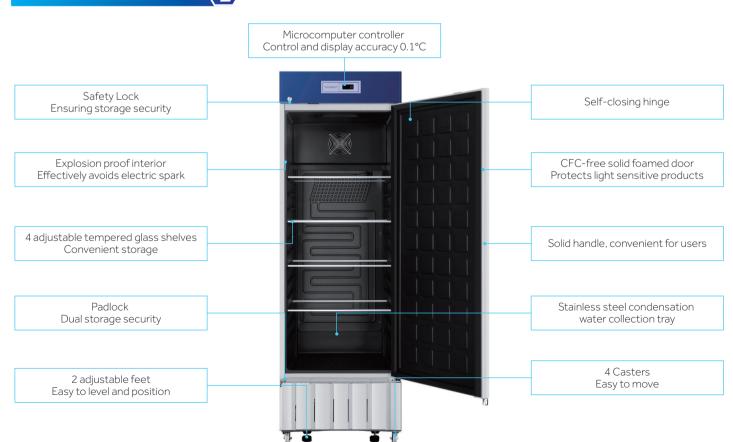

## Product Introduction

## Innovative Design

- Explosion Proof FanSett
  - Setting Temperature Range +3°C to +16°C
- Energy Star® Certified
- 360° Explosion Proof Interior
- ATEX Certified

#### ATEX II C-T6 EU Explosion Proof Certified

Our 360° all-around explosion proof system uses an antistatic liner, gasket and explosion proof fan motor. It is also equipped with an overcurrent and overvoltage protection system. All components within the unit are earthed to ensure static is discharged safely.

#### **Energy Efficient Design**

The hydrocarbon cooling system doubles the cooling efficiency and saves half the energy when compared to traditional refrigerants. In addition, the cabinet is fitted with an energy saving explosion proof fan.

#### Clear and Complete Alarm System with One Key Search

Multiple alarms and data function which allows users to check and save historical data, useful and convenient for laboratory inspection processes.

#### Setting Temperature Range +3°C to +16°C

The setting temperature can be adjusted within the range of 3°C to 16°C to meet multi-temperature storage requirements. With precise control, the internal temperature variation can be kept within 3°C for great temperature uniformity.

#### Safe and Secure

Built-in lock and adapter kit to allow users to add a padlock. Lockable control panel to prevent anyone turning off the unit by mistake or adjusting the temperature by accident.

#### Multiple Alarms

The refrigerator comes with high/low temperature alarm, door ajar alarm, sensor error alarm.