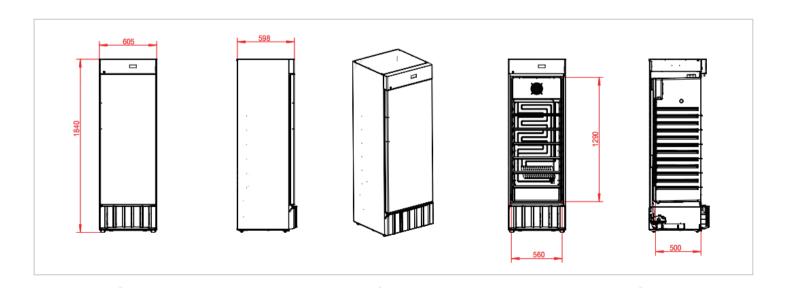

### **Product Dimensions**

# Specifications (

| Model           |                                 |     | HLR-310FL             |
|-----------------|---------------------------------|-----|-----------------------|
| Technical Data  | Туре                            |     | Upright               |
|                 | Climate Class                   |     | N                     |
|                 | Cooling Type                    |     | Forced Air Cooling    |
|                 | Defrost Mode                    |     | Auto                  |
|                 | Refrigerant                     |     | R600a, 40g            |
|                 | Sound Level (dB(A))             |     | 43                    |
| Performance     | Temperature Range (°C)          |     | 3~16 Adjustable       |
|                 | Ambient Temperature (°C)        |     | 16~32                 |
| Control         | Controller                      |     | Microprocessor        |
|                 | Display                         |     | LED                   |
| Electrical Data | Power Supply (V/HZ)             |     | 115/60                |
|                 | Power (W)                       |     | 210                   |
|                 | Electrical Current (A)          |     | 2.5                   |
| Dimension       | Capacity (L/Cu.Ft)              |     | 310/10.9              |
|                 | Net/Gross Weight (approx)       | kg  | 72/83                 |
|                 |                                 | lbs | 158.7/183             |
|                 | Interior Dimensions (W*D*H)     | mm  | 560*500*1290          |
|                 |                                 | in  | 22.0*19.7*50.8        |
|                 | Exterior Dimensions (W*D*H)     | mm  | 605*598*1840          |
|                 |                                 | in  | 23.8*23.6*73.6        |
|                 | Packing Dimensions (W*D*H)      | mm  | 660*670*2020          |
|                 |                                 | in  | 26*26.4*79.5          |
|                 | Container Load (20'/40'/40'H)   |     | 24/51/51              |
| Alarms          | High/Low Temperature            |     | Y                     |
|                 | Sensor Error                    |     | Y                     |
|                 | Door Ajar                       |     | Y                     |
| Accessories     | Caster                          |     | 4                     |
|                 | Foot                            |     | 2                     |
|                 | Shelves/Baskets                 |     | 4/0                   |
|                 | Water tray                      |     | 1                     |
|                 | Padlock Adapter Kit/Quantity    |     | 1                     |
|                 | Built-in Key Door Lock/Quantity |     | 1                     |
| Others          | Certification                   |     | UL, ATEX, Energy star |